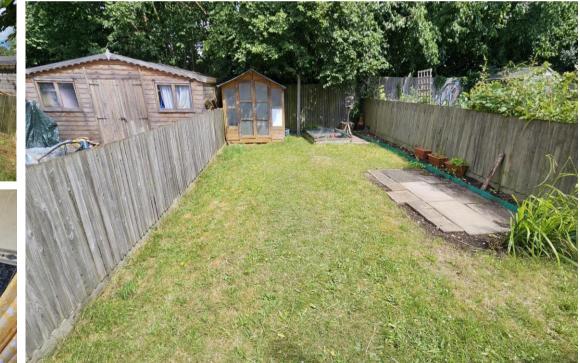

.....

119 Bookerhill Road, High Wycombe, Buckinghamshire, HP12 4EU - £250,000

A spacious two-bedroom first floor maisonette with large private garden offering convenient access to M40 at J4.

| Spacious First Floor Maisonette | Private Entrance | Entrance Hall | Living Room | Kitchen | Two Double Bedrooms | Bathroom | Double Glazing | Gas Radiator Heating | Large Enclosed Private Garden |

A spacious first floor maisonette with private entrance in a popular location offering convenient access to the M40 at J4. In brief the accommodation comprises; entrance hall, stairs to first floor, living room, kitchen, two double bedrooms, bathroom, double glazed windows, gas radiator heating, large enclosed private garden.